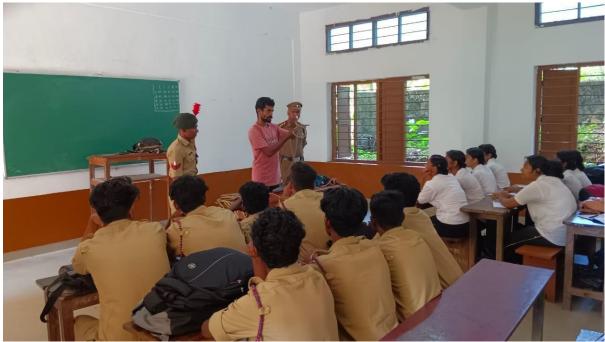

#### **FIRST AID**

- Types of Bandages, First Aid of Fracture, Sprain, Strain, Wounds
- First Aid of Snake bite, Insect bite, Dog Bite
- Artificial Respiration

**Assessment Procedure:** - Written examination, assignments and viva **Grading:** -