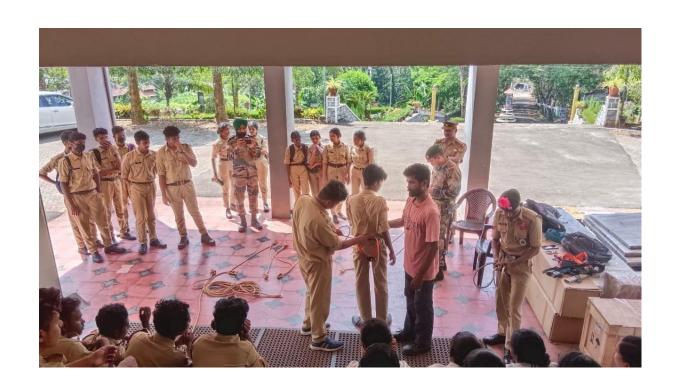

#### DISASTER MANAGEMENT AND CIVIL DEFENCE

- Types of emergencies and Natural disasters.
- Assistance during natural and other calamities: Floods, Cyclones, Earthquakes, Accidents.
  - National Disaster Management Authority (NDMA).
  - Types of Disasters.
  - Essential Services and Their Maintenance.
- Employment of NCC Cadets during Natural Disasters.
- Effects of Natural Disasters and Assistance Required.