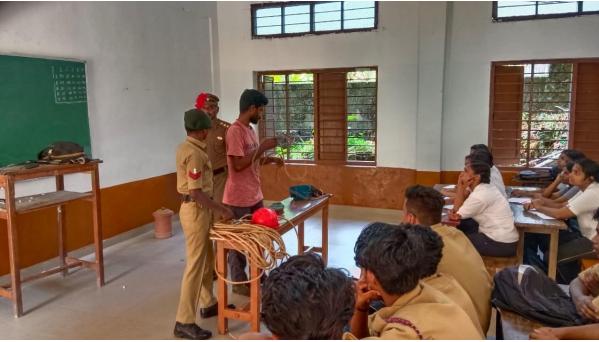

#### **FIRST AID**

- Types of Bandages, First Aid of Fracture, Sprain, Strain, Wounds
- First Aid of Snake bite, Insect bite, Dog Bite
- Artificial Respiration

**Assessment Procedure:** - Written examination, assignments and viva **Grading:** -