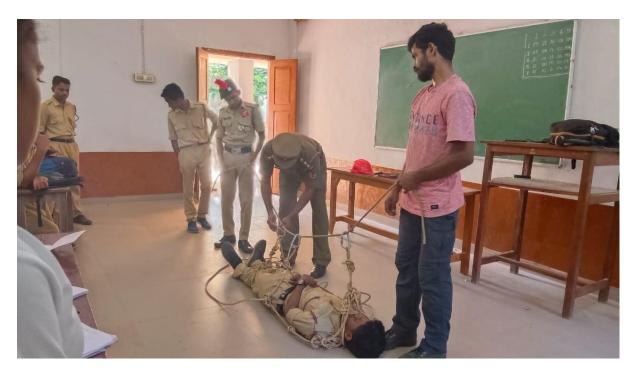

#### **FIRST AID**

- Types of Bandages, First Aid of Fracture, Sprain, Strain, Wounds
- First Aid of Snake bite, Insect bite, Dog Bite
- Artificial Respiration

**Assessment Procedure:** - Written examination, assignments and viva **Grading:** -