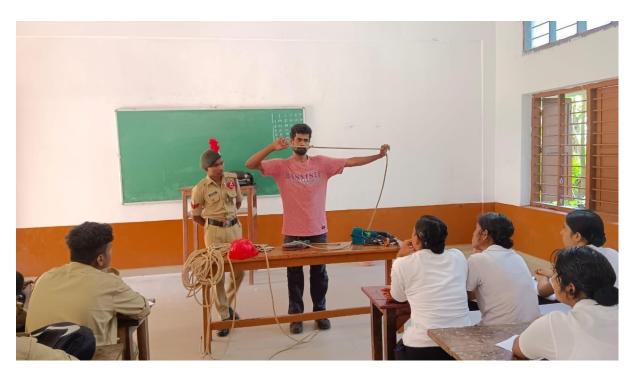

#### DISASTER MANAGEMENT AND CIVIL DEFENCE

- Types of emergencies and Natural disasters.
- Assistance during natural and other calamities: Floods, Cyclones, Earthquakes, Accidents.
  - National Disaster Management Authority (NDMA).
  - Types of Disasters.
  - Essential Services and Their Maintenance.
- Employment of NCC Cadets during Natural Disasters.
- Effects of Natural Disasters and Assistance Required.