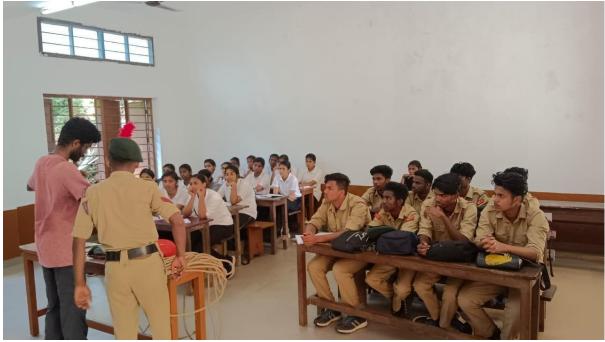

#### DISASTER MANAGEMENT AND CIVIL DEFENCE

- Types of emergencies and Natural disasters.
- Assistance during natural and other calamities: Floods, Cyclones, Earthquakes, Accidents.
  - National Disaster Management Authority (NDMA).
  - Types of Disasters.
  - Essential Services and Their Maintenance.
- Employment of NCC Cadets during Natural Disasters.
- Effects of Natural Disasters and Assistance Required.