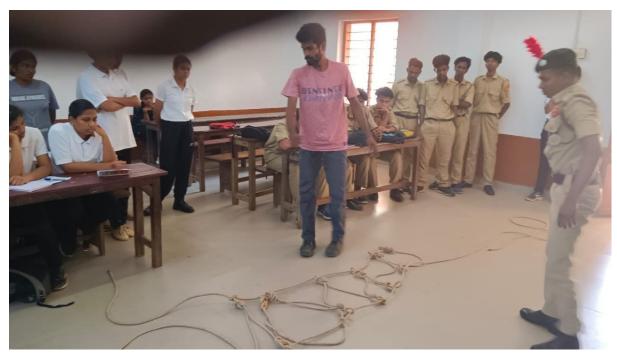

#### DISASTER MANAGEMENT AND CIVIL DEFENCE

- Types of emergencies and Natural disasters.
- Assistance during natural and other calamities: Floods, Cyclones, Earthquakes, Accidents.
  - National Disaster Management Authority (NDMA).
  - Types of Disasters.
  - Essential Services and Their Maintenance.
- Employment of NCC Cadets during Natural Disasters.
- Effects of Natural Disasters and Assistance Required.