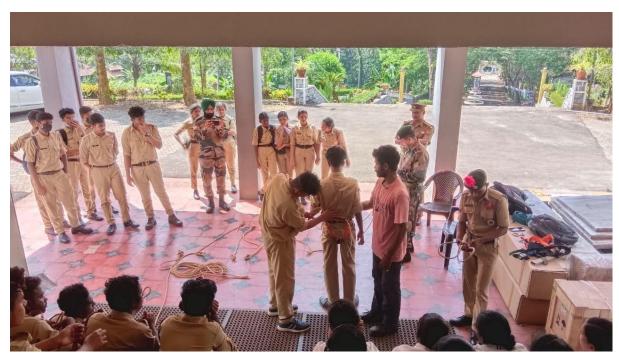

#### DISASTER MANAGEMENT AND CIVIL DEFENCE

- Types of emergencies and Natural disasters.
- Assistance during natural and other calamities: Floods, Cyclones, Earthquakes, Accidents.
  - National Disaster Management Authority (NDMA).
  - Types of Disasters.
  - Essential Services and Their Maintenance.
- Employment of NCC Cadets during Natural Disasters.
- Effects of Natural Disasters and Assistance Required.

#### **FIRST AID**

- Types of Bandages, First Aid of Fracture, Sprain, Strain, Wounds
- First Aid of Snake bite, Insect bite, Dog Bite
- Artificial Respiration

**Assessment Procedure:** - Written examination, assignments and viva **Grading:** -