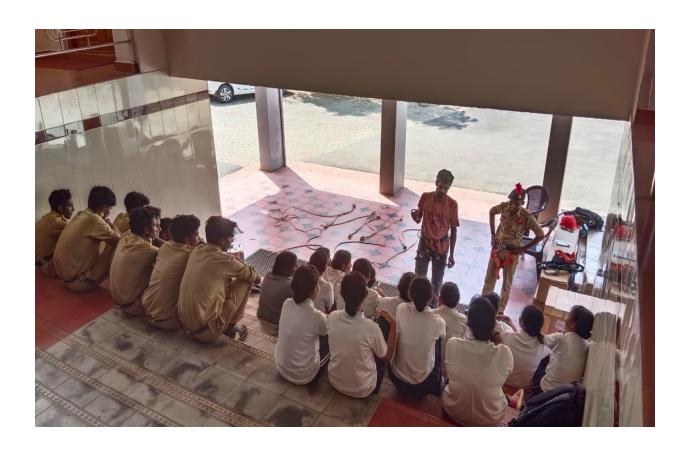

#### DISASTER MANAGEMENT AND CIVIL DEFENCE

- Types of emergencies and Natural disasters.
- Assistance during natural and other calamities: Floods, Cyclones, Earthquakes, Accidents.
  - National Disaster Management Authority (NDMA).
  - Types of Disasters.
  - Essential Services and Their Maintenance.
- Employment of NCC Cadets during Natural Disasters.
- Effects of Natural Disasters and Assistance Required.